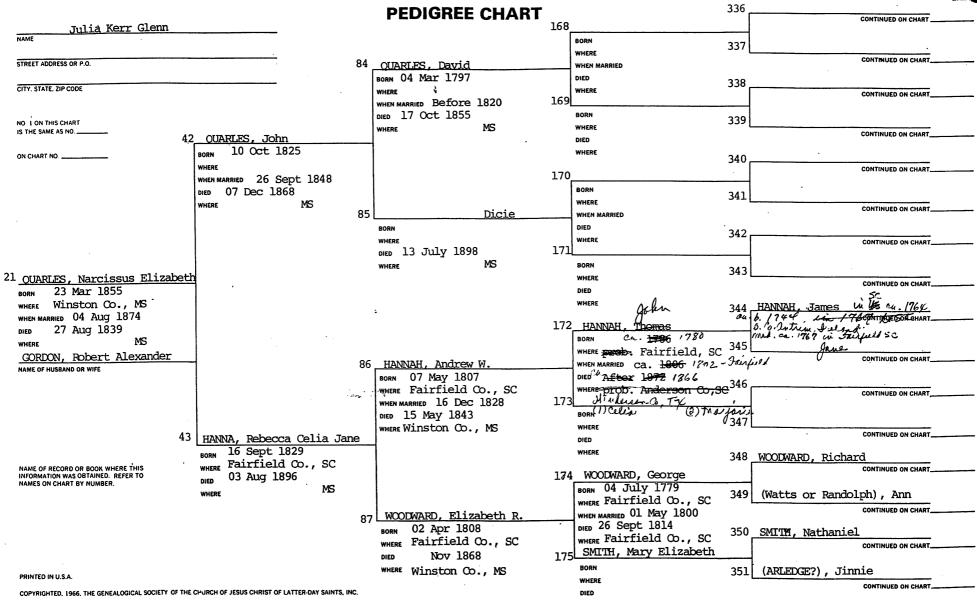

| ٠                           |               |   |          |